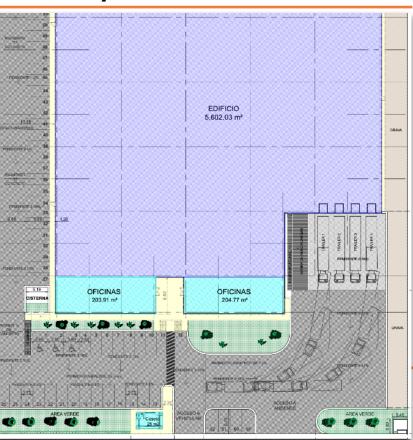

#### **General Information**

| Name:                    | QRO X                                 |
|--------------------------|---------------------------------------|
| Description:             | Industrial Building for Lease         |
| Location:                | PUERTA QUERETARO INDUSTRIAL PARK      |
| Total building:          | 65,076.02 sf / 6,045.71 sm            |
| Land area:               | 124,065 sf / 11,526 sm                |
| Available building area: | 120,000 sf / 11,100 sm                |
| Office area:             | As per client request                 |
| Clear height:            | 30 ft / 9.14 m                        |
| Dock doors:              | 2 Docks (capability to expand 2 more) |
| Forklift access:         | 1                                     |
| Floor thickness:         | As per client request                 |
| Roof type:               | Multipanel                            |
| Substation:              | As per client request                 |
| HVAC:                    | Office area upon request              |
| Parking lot:             | 62 spaces                             |
| Fire Protection System:  | As per client request                 |