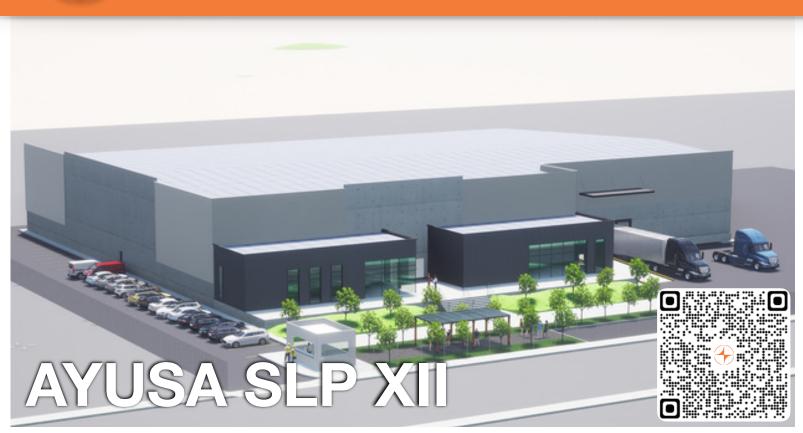

## **General Information**

| Name:                   | SLP XII                                    |
|-------------------------|--------------------------------------------|
| Description:            | Industrial Building for Lease              |
| Location:               | Parque Industrial Colinas de San Luis      |
| Total building:         | 52,823.57 sf / 4,907.43 sm                 |
| Land area:              | 161,460 sf / 15,000 sm                     |
| Available building area | 52,823.57 SF / 4,907.43 SM                 |
|                         | (Expandable to 91,086.37 sf / 8,462.13 sm) |
| Clear height:           | 30 ft / 9.14m                              |
| Dock doors:             | 2 docks capability for 2 more              |
| Forklift Access:        | 1                                          |
| Floor thickness:        | As per client request                      |
| Roof type:              | Multipanel                                 |
| Substation:             | As per client request                      |
| Office area / HVAC:     | As per client request                      |
| Parking lot:            | 32 spaces                                  |
| Fire Protection System  | As per client request                      |