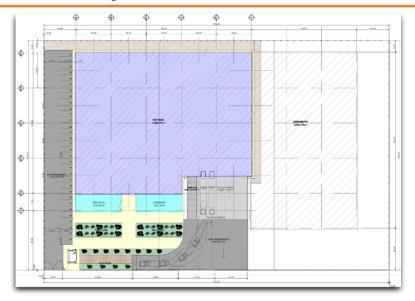

## **General Layout**

## **General Information**

| Name:                   | SLP XII                                    |
|-------------------------|--------------------------------------------|
| Description:            | Industrial Building for Lease              |
| Location:               | Parque Industrial Colinas de San Luis      |
| Total building:         | 52,823.57 sf / 4,907.43 sm                 |
| Land area:              | 161,460 sf / 15,000 sm                     |
| Available building area | 52,823.57 SF / 4,907.43 SM                 |
|                         | (Expandable to 91,086.37 sf / 8,462.13 sm) |
| Clear height:           | 30 ft / 9.14m                              |
| Dock doors:             | 2 docks capability for 2 more              |
| Forklift Access:        | 1                                          |
| Floor thickness:        | As per client request                      |
| Roof type:              | Multipanel                                 |
| Substation:             | As per client request                      |
| Office area / HVAC:     | As per client request                      |
| Parking lot:            | 32 spaces                                  |
| Fire Protection System  | As per client request                      |